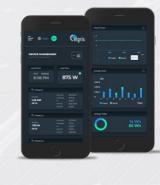

## The solution to intelligently measure and use energy!

- Universal smart meter for the use of inverters, wall boxes and smart home applications
- Several interfaces: two RS-485, one Modbus TCP and one SMA protocol
- Functionally compatible with SMA products (SMA SE, Data manager, Sunny Boy, Island, SE, etc.)
- Advantage: different inverters from different manufacturers are connected into one system using a single elgris SMART METER\*
- Integrated SUNSPEC MODBUS / TCP and RTU servers
- Direct dynamic control of loads using smart plugs makes every consumer intelligent!
- Optional connection to cloud monitoring for further analysis and merging of systems
- Integrated web server with detailed measured values as well as historical documentation of energy consumption
- Easy installation thanks to split core current sensors with 100 A or 400 A