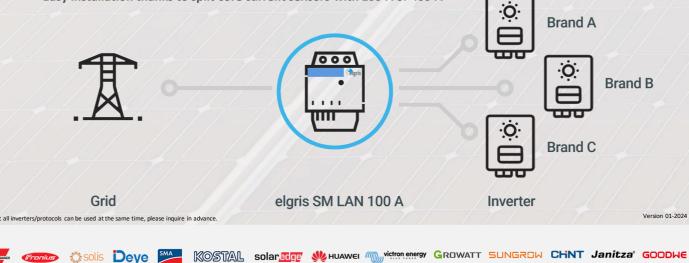

## The solution to intelligently measure and use energy!

- Universal smart meter for the use of inverters, wall boxes and smart home applications
- Several interfaces: two RS-485, one Modbus TCP and one SMA protocol
- Functionally compatible with SMA products (SMA SE, Data manager, Sunny Boy, Island, SE, etc.)
- Advantage: different inverters from different manufacturers are connected into one system using a single elgris SMART METER\*
- Integrated SUNSPEC MODBUS / TCP and RTU servers
- Direct dynamic control of loads using smart plugs makes every consumer intelligent!
- Optional connection to cloud monitoring for further analysis and merging of systems
- Integrated web server with detailed measured values as well as historical documentation of energy consumption
- Easy installation thanks to split core current sensors with 100 A or 400 A