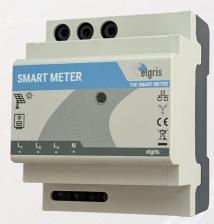

## **SMART METER LAN**

Direct control of Shelly Plus 1 & Plus Plug S

## The solution to intelligently measure and use energy!

- Universal smart meter for the use of inverters, wall boxes and smart home applications
- Several interfaces: two RS-485, one Modbus TCP and one SMA protocol
- Functionally compatible with SMA products (SMA SE, Data manager, Sunny Boy, Island, SE, etc.)
- Advantage: different inverters from different manufacturers are connected into one system using a single elgris SMART METER\*
- Integrated SUNSPEC MODBUS / TCP and RTU servers
- Direct dynamic control of loads using smart plugs makes every consumer intelligent!
- Optional connection to cloud monitoring for further analysis and merging of systems
- Integrated web server with detailed measured values as well as historical documentation of energy consumption
- Easy installation thanks to split core current sensors with 100 A or 400 A